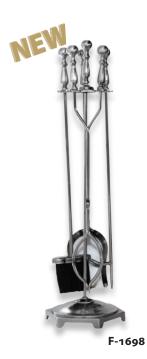

### Pewter

F-1606

F-1602

W-1604

| F-1698 | <b>NEW!</b> 5 Piece Pewter Wrought Iron Fireset 32" High (13.8 lbs.)                            | F |
|--------|-------------------------------------------------------------------------------------------------|---|
| F-1619 | 5 Piece Pewter Wrought Iron Fireset<br>with Heart Handles & Tampico Brush<br>30" High (17 lbs.) | ٧ |
| F-1606 | 5 Piece Pewter Wrought Iron Fireset<br>with Birdcage Handle<br>30" High (18.7 lbs.)             | ٧ |